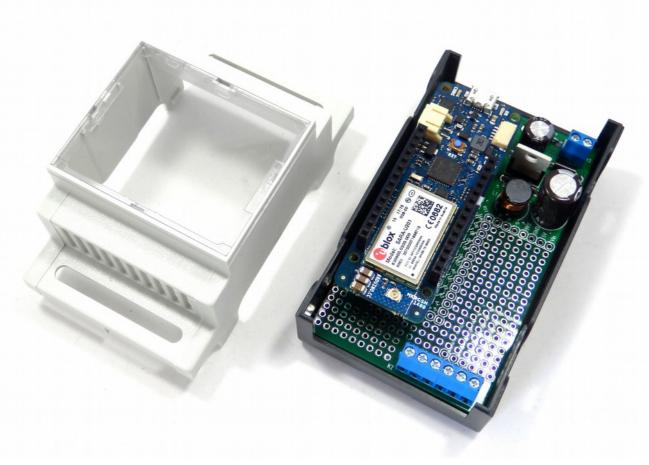

#### Features main board:

- ① Terminals power supply
- ② Terminals for proto board
- 3 Header for Arduino MKR board
- 4 voltage regulator (9..35V Vin / 5V Vout)
- S Breadboard / proto board area
- © GPIO pins for proto board
- Power pins (Vin, 5V, 3,3V, GND) for proto board
- ® Reset button