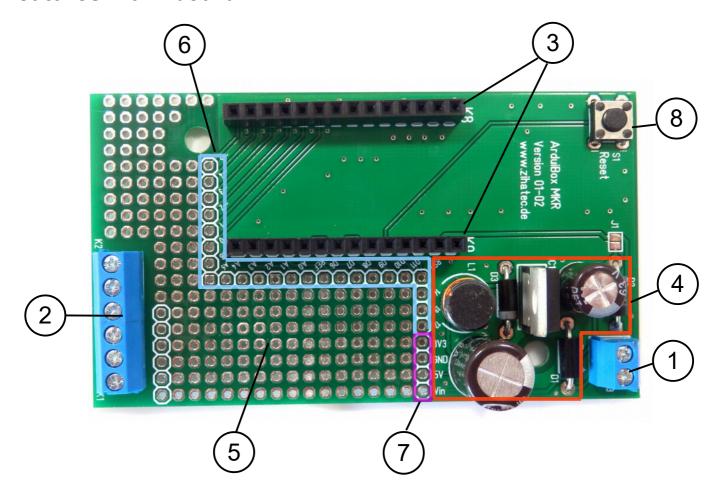

#### Features main board:

- ① Terminals power supply
- ② Terminals for proto board
- 3 Header for Arduino MKR board
- 4 voltage regulator (9..35V Vin / 5V Vout)
- S Breadboard / proto board area
- © GPIO pins for proto board
- Power pins (Vin, 5V, 3,3V, GND) for proto board
- ® Reset button