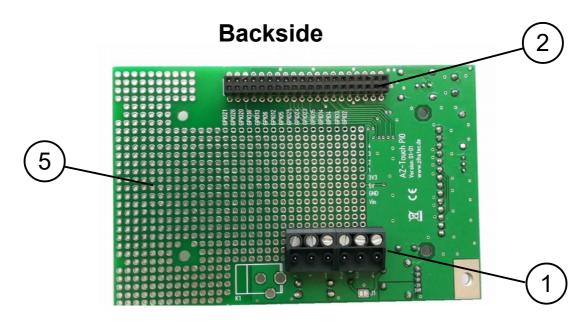

#### Features main board:

- ① Terminal for power supply & proto board
- ② Socket for Pi Zero
- ③ Voltage regulator (9..35V Vin / 5V Vout)
- ④ Piezo beeper
- ⑤ Breadboard / proto board area
- 6 GPIO pins for proto board
- ⑦ Header for touch screen