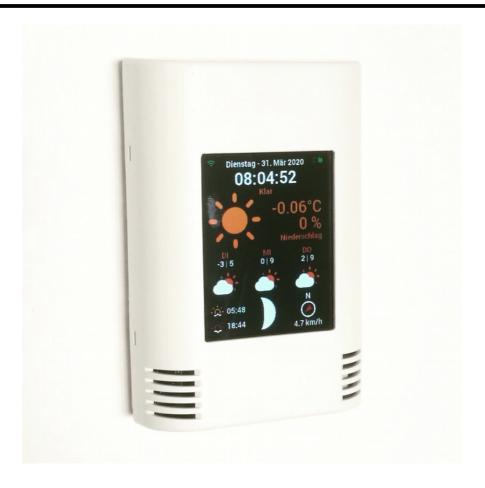

# **AZ-Touch Pi0**

### Top wall enclosure with touchscreen for Raspberry Pi Zero

## Features enlosure and pcb:

- top wall mounting enclosure
- 2,8 inch (7,11 cm) tft screen with 320 x 240 pixel resolution
- SPI display controller ILI9341
- Resitive touch with SPI touch controller XPT2046
- Integrated 5V/1.7A voltage regulator (Vin 9...35V DC)
- Integrated prototyping area
- 6-pin removable terminal block for prototyping area & power supply
- Marked and connected GPIO & power pins beside the proto area
- Integrated piezo beeper
- Plug-in positions for Raspberry Pi Zero
- Vented cover to allow through air flow

#### **Enclosure:**

Outside dimensions: 120mm x 80mm x 35mm (W x H x D)

Breadboard area: 43mm x 39mm (W x H)

Material: ABS

Finish top shell: white

Finish bottom shell: white