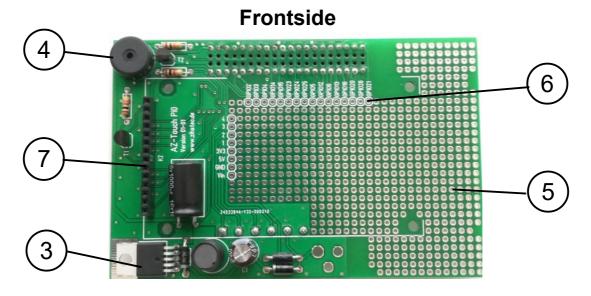

#### Features main board:

- ① Terminal for power supply & proto board
- ② Socket for Pi Zero
- ③ Voltage regulator (9..35V Vin / 5V Vout)
- ④ Piezo beeper
- ⑤ Breadboard / proto board area
- 6 GPIO pins for proto board
- ⑦ Header for touch screen